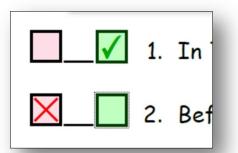

### **Individual Quiz** Next to the question numbers, there are triangles ( $\Delta$ ) that teachers can use indicating which questions are to be answered.

- When marking, have checkers put a "C" for correct and "X" for wrong in blanks next to the triangles (Δ) then count the "C"s for grade.
- Different classes can take different quizzes.
- Repeat or do-over quizzes can have different questions.
- Every quiz has the same "Look and Feel"
- Have students use ID Numbers only. Have them cross correct before returning the quiz to owner for names.