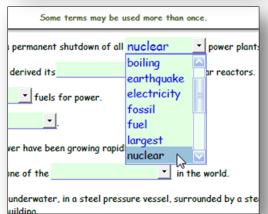

# Now Available for *iPads* and *Devices!* Works BEST with Free <u>Acrobat Reader</u>

Because these documents are interactive, with drop down lists, interactive checkboxes, and form fields, we need you to try it out on your own devices.

So, we are giving you a fully functional sample of a "Measurement" video guide for the episode from the "Bill Nye - The Science Guy"\* series. Download it from <u>here</u> and try it on your devices.

Because there are so many different devices (iPads, Chromebooks, Kindles, etc.) with so many different software packages, we designed this document for the FREE Adobe Acrobat Reader. You may have various levels of success with your device configuration.